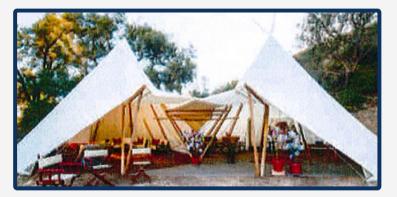

## **Event Teepee**

Check out the latest addition of a massive elegant event teepee designed to elevate any space! Perfect for dining, receptions, lounges, restaurants, and more, the versatile teepee can accommodate a large capacity of guests. Create an unforgettable atmosphere with these stunning structures, perfect for making any event stand out.

**Includes:** 6 separate teepees, frame poles, ropes, stakes, tent canvas, equipment to raise corners, and set up instructions

Don't miss this spectacular opportunity to bid on this top-quality piece of equipment at unbeatable prices. at RestaurantEquipment.Bid For more details on this special offering, contact Neal Sherman at <u>nsherman@tagexbrands.com</u> or <u>585.259.6353</u>

#### **Individual Tent Dimensions:**

- Height:
  - 21' to top of canvas
  - 25' to top of poles
- Diameter:
  - 38' (sides up)