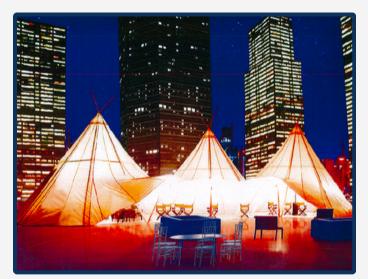

There are multiple options on how to arrange the teepees together such as the photo represented on the right. Set up the space in the way that works best for you!

#### Six teepee layout:

- Size: 4700 square feet on average
- Capacity:
  - Seating: 360 people
  - Standing: 480 people
  - Tables: 24 Five Inch Round Tables

Note: Capacity and size can change based on layout and set up