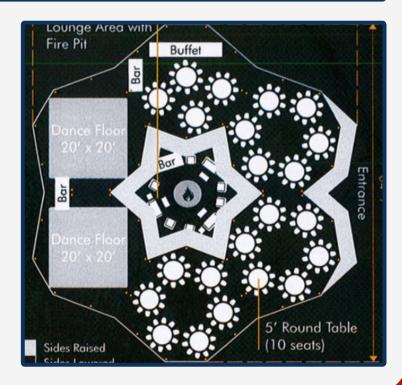

There are multiple options on how to arrange the teepees together such as the photo represented on the right. Set up the space in the way that works best for you!

#### Six teepee layout:

- Size: 4700 square feet on average
- Capacity:
  - Seating: 360 people
  - Standing: 480 people
  - Tables: 24 Five Inch Round Tables

Note: Capacity and size can change based on layout and set up