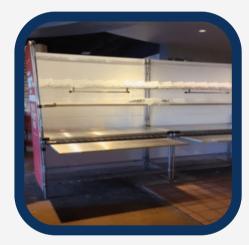

#### **Metro Workstations**

- 48"W x 24"D x 86"H
- 60"W x 18"D x 86"H
- 60"W x 24"D x 86"H
- 96"W x 24"D x 86"H

\*sizing does not include the wrapping around the unit \*24" D units have additional pullout work stations

- Custom metro units that can be used in a variety of applications
- All units include: solid work surface, 2 wire shelves, cantilevered shelves, 12 clear binds, label/tape holder, and pole hangers