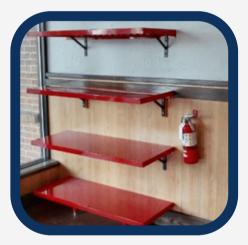

#### Red Wall Mounted Shelving

- Dimensions: 48"W x 18"D x 1.5"H
- Material: 18 g.a. steel
- Color: Power coated red
- Contains: 4 shelves/box

#### Free Standing Red Shelving Units

- **Dimensions:** 48"W x 18"D x 77"H
- Material: 18 g.a. steel
- Color: Power coated red
- Contains: 4 shelves