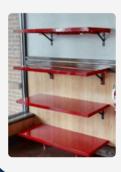

#### Red Wall Mounted Shelving

- Dimensions: 48"W x 18"D x 1.5"H
- Material: 18 g.a. steel
- Color: Power coated red
- Contains: 4 shelves/box