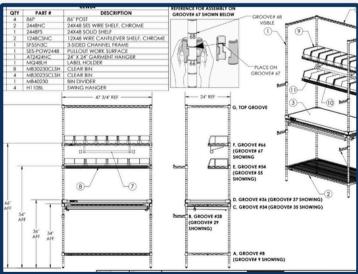

#### **Metro Workstations**

- 48"W x 24"D x 86"H
- 60"W x 18"D x 86"H
- 60"W x 24"D x 86"H
- 96"W x 24"D x 86"H

\*sizing does not include the wrapping around the unit \*24" D units have additional pullout work stations

- Custom metro units that can be used in a variety of applications
- All units include: solid work surface, 2 wire shelves, cantilevered shelves, 12 clear binds, label/tape holder, and pole hangers

# **Addition Information**

At purchase, each workstation and shelving unit will include easy-to-follow assembly instructions to simplify the setup process. Below are examples of these straightforward directions