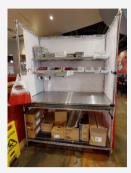

#### **Metro Workstations**

- 48"W x 24"D x 86"H
- 60"W x 18"D x 86"H
- 60"W x 24"D x 86"H
- 96"W x 24"D x 86"H

\*sizing does not include the wrapping around the unit \*24" D units have additional pullout work stations

- Custom metro units that can be used in a variety of applications
- All units include: solid work surface, 2 wire shelves, cantilevered shelves, 12 clear binds, label/tape holder, and pole hangers