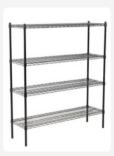

#### **Metro Black Wire Shelving**

- Dimensions: 48"W x 18"D x
- Material: Standard Metro Unit
- Color: Silver and Black
- Contains: 4 shelves/box