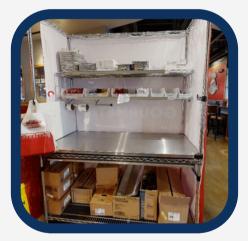

#### **Metro Workstations**

- 48"W x 24"D x 86"H
- 60"W x 18"D x 86"H
- 60"W x 24"D x 86"H
- 96"W x 24"D x 86"H

\*sizing does not include the wrapping around the unit \*24" D units have additional pullout work stations

- Custom metro units that can be used in a variety of applications
- All units include: solid work surface, 2 wire shelves, cantilevered shelves, 12 clear binds, label/tape holder, and pole hangers