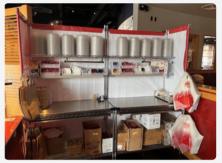

#### **Metro Workstations**

- 48"W x 24"D x 86"H
- 60"W x 18"D x 86"H
- 60"W x 24"D x 86"H
- 96"W x 24"D x 86"H

\*sizing does not include the wrapping around the unit \*24" D units have additional pullout work stations

- Custom metro units that can be used in a variety of applications
- All units include: solid work surface, 2 wire shelves, cantilevered shelves, 12 clear binds, label/tape holder, and pole hangers