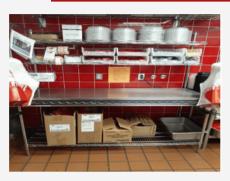

#### Red Wall Mounted Shelving

- Dimensions: 48"W x 18"D x 1.5"H
- Material: 18 g.a. steel
- Color: Power coated red
- Contains: 4 shelves/box

#### Free Standing Red Shelving Units

- **Dimensions:** 48"W x 18"D x 77"H
- Material: 18 g.a. steel
- Color: Power coated red
- Contains: 4 shelves