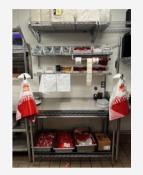

#### **Metro Workstations**

- 48"W x 24"D x 86"H
- 60"W x 18"D x 86"H
- 60"W x 24"D x 86"H
- 96"W x 24"D x 86"H

\*sizing does not include the wrapping around the unit \*24" D units have additional pullout work stations

- Custom metro units that can be used in a variety of applications
- All units include: solid work surface, 2 wire shelves, cantilevered shelves, 12 clear binds, label/tape holder, and pole hangers