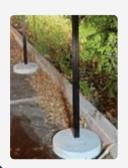

#### **Black Pole with Concrete Bases**

- Dimensions:
  - 6' Black Pole
  - 18" diameter concrete base
- Weight: 75 lb concrete base