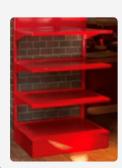

#### Free Standing Red Shelving Units

- **Dimensions:** 48"W x 18"D x 77"H
- Material: 18 g.a. steel
- Color: Power coated red
- Contains: 4 shelves